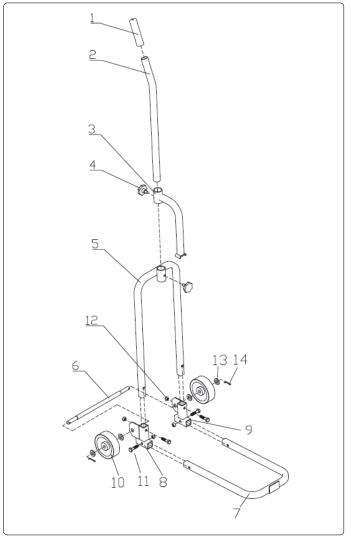

## 3. ASSEMBLY

| No. | Description            | QTY. |
|-----|------------------------|------|
| 1   | Handle Sleeve          | 1    |
| 2   | Handle                 | 1    |
| 3   | Locking Bar            | 1    |
| 4   | Grip                   | 2    |
| 5   | Upright Tube           | 1    |
| 6   | Axle                   | 1    |
| 7   | Bottom Frame           | 1    |
| 8   | Left Bracket Assembly  | 1    |
| 9   | Right Bracket Assembly | 1    |
| 10  | Wheel                  | 2    |
| 11  | Bolt M8x35             | 4    |
| 12  | Nut M8                 | 4    |
| 13  | Washer 12              | 4    |
| 14  | Pin 3.2x20             | 2    |